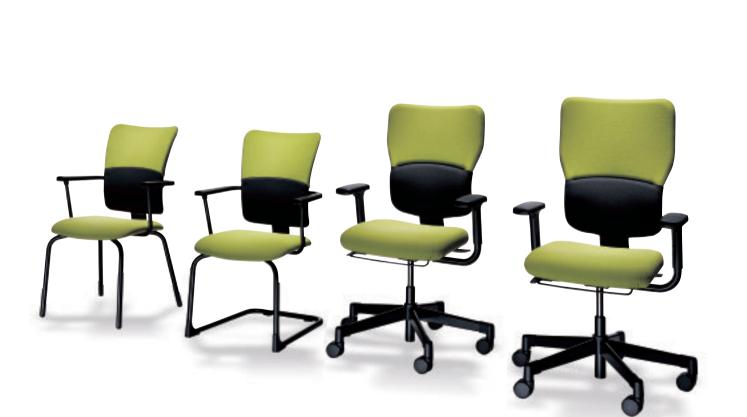

Let's B is a complete family of chairs designed to blend in with any architectural style. It is available in a choice of textures, colours and materials that keep pace with change.

### A complete range for you

Each task requires a different posture and no two people are built alike. Let's B flexes to meet everyone's individual needs.

Task or visitor chair? High or mid-height backrest? Sled base or four legs? Let's B has the solution for each situation and Steelcase can help you choose which options in the range are best for you. It's simple, practical, flexible. The only thing left to do is add your own creative touch.