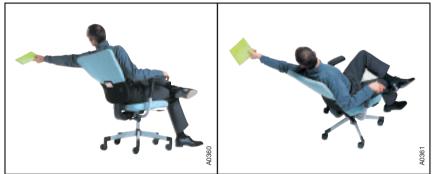

### Natural flexibility

We know that the spine does not move as a single unit. Let's B has a flexible two-piece backrest that changes with your natural movements, allowing your upper body complete freedom of movement.

The team's first task was to rethink the concept of task chair. A chair isn't just for sitting, it has to be comfortable too. It's got to let a person move and yet feel supported. It must, in order to follow the hundreds of movements a person makes a day.