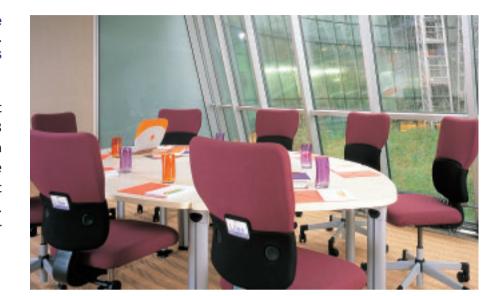

Let's B is a complete family of chairs designed to blend in with any architectural style. It is available in a choice of textures, colours and materials that keep pace with change.

### A complete range for you

Each task requires a different posture and no two people are built alike. Let's B flexes to meet everyone's individual needs.

Task or visitor chair? High or mid-height backrest? Sled base or four legs? Let's B has the solution for each situation and Steelcase can help you choose which options in the range are best for you. It's simple, practical, flexible. The only thing left to do is add your own creative touch.