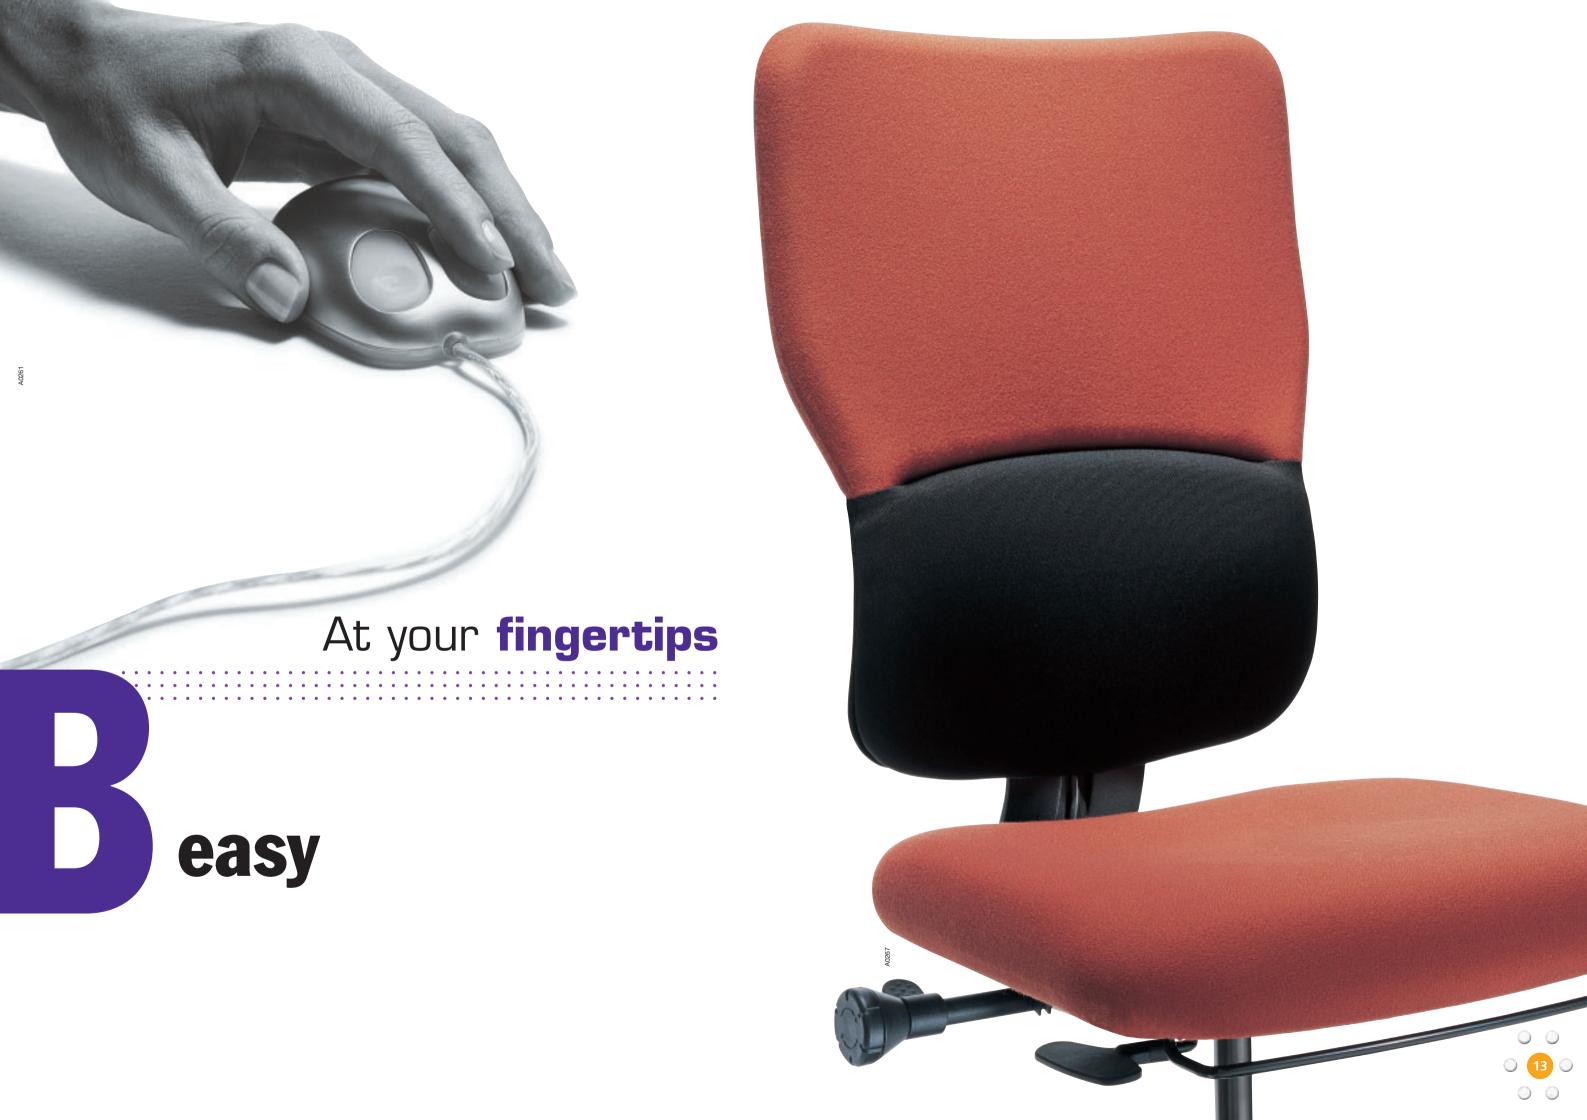

All of the controls are located for easier access.

The **intuitive** buttons and levers are immediately familiar to any user.

The user's manual is stored in the backrest ensuring you'll never lose track of it. Just reach back and pull it out.