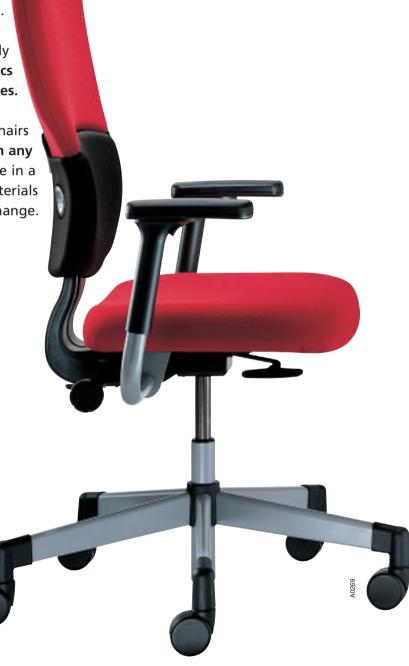

Let's B is a complete family of chairs designed to blend in with any architectural style. It is available in a choice of textures, colours and materials that keep pace with change.

All of the controls are located for easier access.

The **intuitive** buttons and levers are immediately familiar to any user.

The user's manual is stored in the backrest ensuring you'll never lose track of it. Just reach back and pull it out.