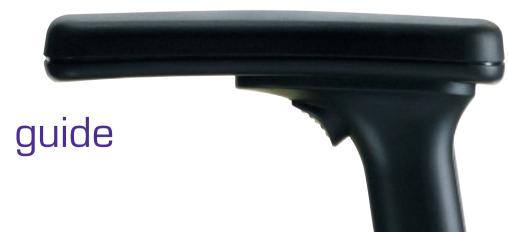

All of the controls are located for easier access.

The **intuitive** buttons and levers are immediately familiar to any user.

The user's manual is stored in the backrest ensuring you'll never lose track of it. Just reach back and pull it out.