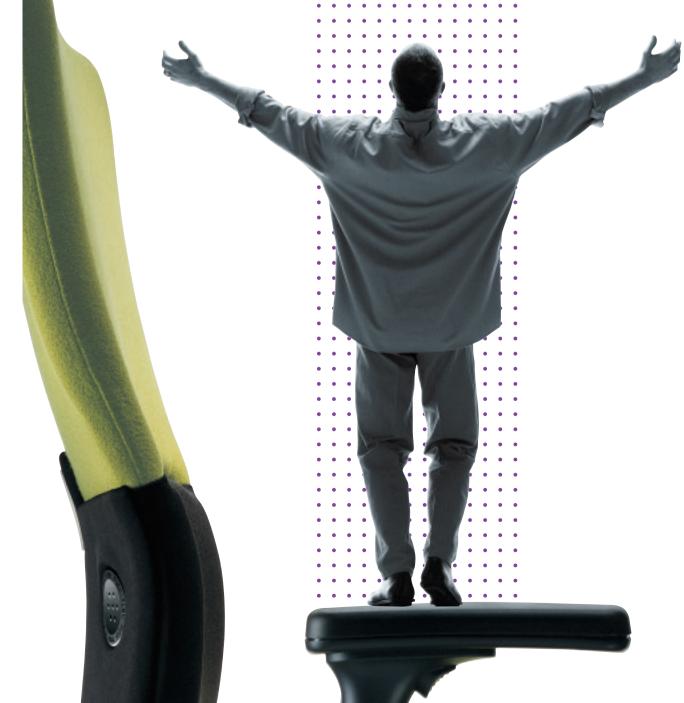

## Your personal source of energy and wellbeing

relax

analyse assemble concentrate listen create communicate organise discuss work meet initiate guide move

support

envelop

respond

adapt

mimic

# my source

and essence of active comfort

Let's B supports, envelops and adapts. It follows each movement you make throughout the day... and your body feels the better for it.