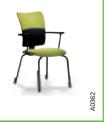

### A complete range for you

Each task requires a different posture and no two people are built alike. Let's B flexes to meet everyone's individual needs.

Task or visitor chair? High or mid-height backrest? Sled base or four legs? Let's B has the solution for each situation and Steelcase can help you choose which options in the range are best for you. It's simple, practical, flexible. The only thing left to do is add your own creative touch.

|                                                                                                                                                                                 | High-back task<br>chair*       | Mid-back task<br>chair*        | Sled-base visitor<br>chair | 4-legs visitor<br>chair    |
|---------------------------------------------------------------------------------------------------------------------------------------------------------------------------------|--------------------------------|--------------------------------|----------------------------|----------------------------|
|                                                                                                                                                                                 | 5-star base                    | 5-star base                    |                            |                            |
| CASTORS<br>55mm<br>65mm                                                                                                                                                         | • 0                            | •<br>0                         | _<br>_                     | _<br>_<br>_                |
| BASE<br>NO (black)<br>LZ (metallic grey)<br>ZU (aluminium grey)                                                                                                                 | •                              | •                              | •                          | •                          |
| SYNCHRONISED MECHANISM                                                                                                                                                          | •                              | •                              | _                          | _                          |
| ADJUSTMENTS Adjustable seat height Adjustable backrest height Upper back force adjustment Upright back stop Adjustable seat depth Adjustable seat tilt Multi position back lock | •<br>•<br>•<br>•<br>•<br>•     | •<br>•<br>•<br>•<br>•<br>•     | -<br>-<br>-<br>-<br>-<br>- | -<br>-<br>-<br>-<br>-<br>- |
| BACKREST<br>Plain<br>Upholstered                                                                                                                                                | <u> </u>                       | <u> </u>                       | •                          | •                          |
| ARMRESTS Fixed, plain Height-adjustable, plain                                                                                                                                  | 0                              | 0                              | <u> </u>                   | <u> </u>                   |
| DIMENSIONS (mm)  Overall height  Overall width (with or without armrests)  Overall depth  Base diameters                                                                        | 1 140<br>700/700<br>700<br>680 | 1 080<br>700/700<br>700<br>680 | 920<br>510/600<br>630<br>— | 920<br>510/600<br>630<br>— |