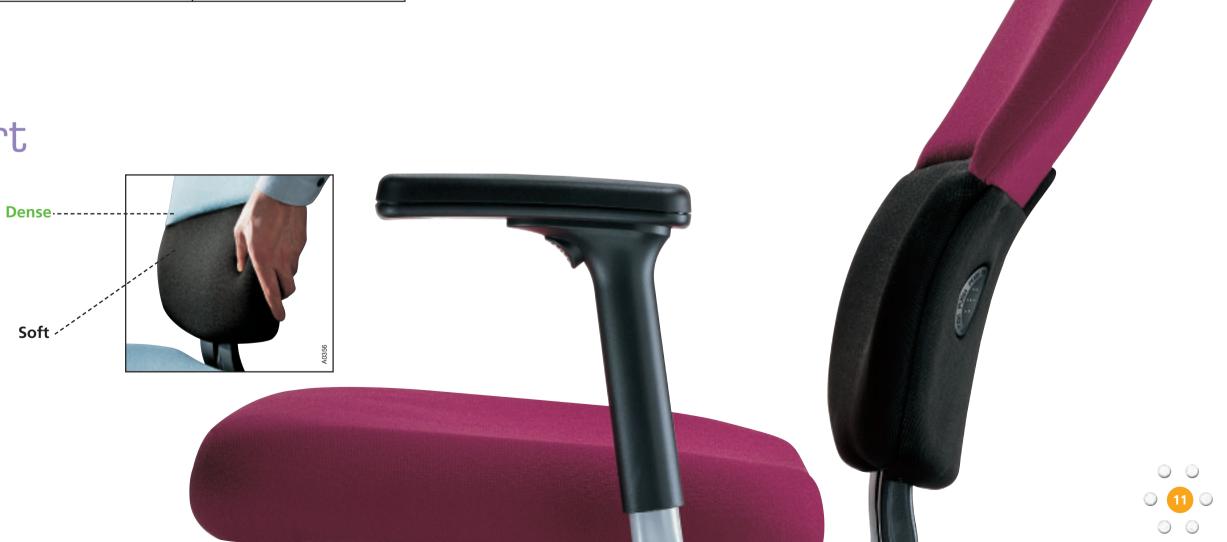

### Tailored support

The upper and lower back need different types of support. Let's B's two-part backrest is padded with two different densities of foam. The upper part contains dense foam to support your upper back, while the lower part is covered with a pillow of soft foam to cushion your lumbar region.