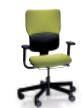

### Natural flexibility

We know that the spine does not move as a single unit. Let's B has a flexible two-piece backrest that changes with your natural movements, allowing your upper body complete freedom of movement.

### Tailored support

The upper and lower back need different types of support. Let's B's two-part backrest is padded with two different densities of foam. The upper part contains dense foam to support your upper back, while the lower part is covered with a pillow of soft foam to cushion your lumbar region.