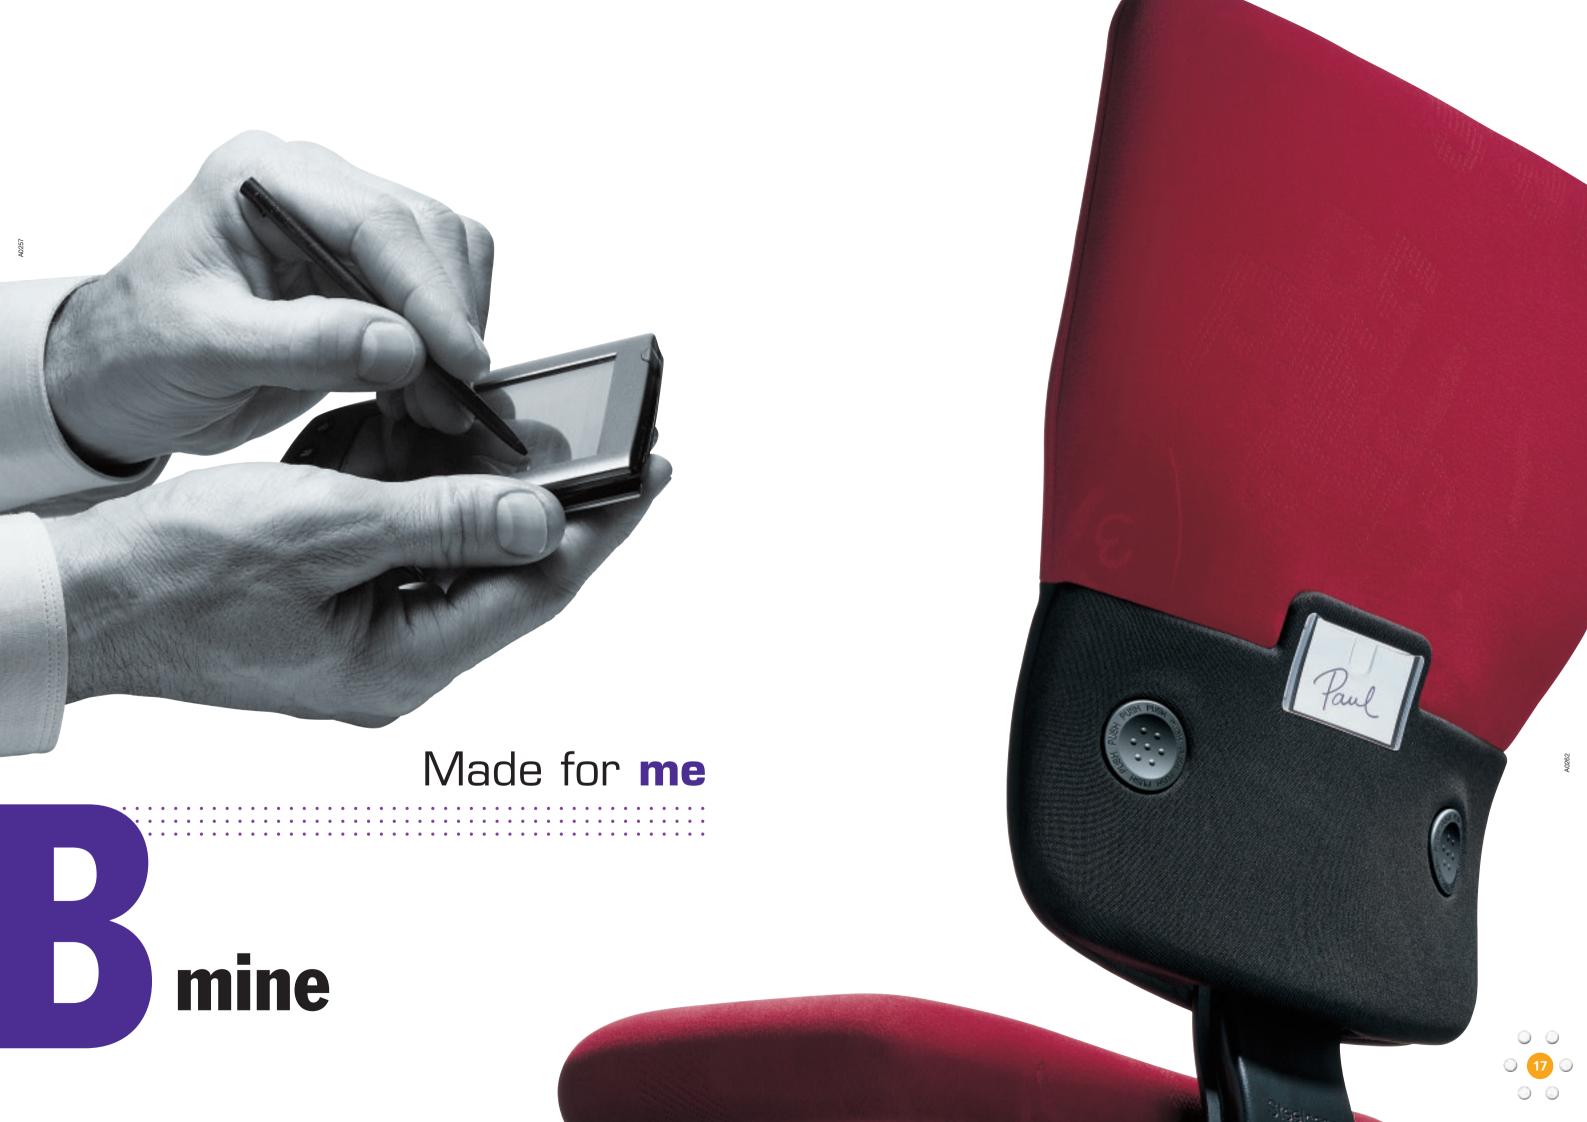

Got a question about how the chair works? Just click on www.letsb-steelcase.com to reach us.

Let's B becomes a part of you and reflects exactly who you are. You'll find yourself saying "My chair" in no time at all.

### **Individuality:**

With the label holder, Let's B takes on a whole new identity. Just slip in a card with your logo, inventory bar code, department or unit name, or even a business card.

Let your chair do the talking.