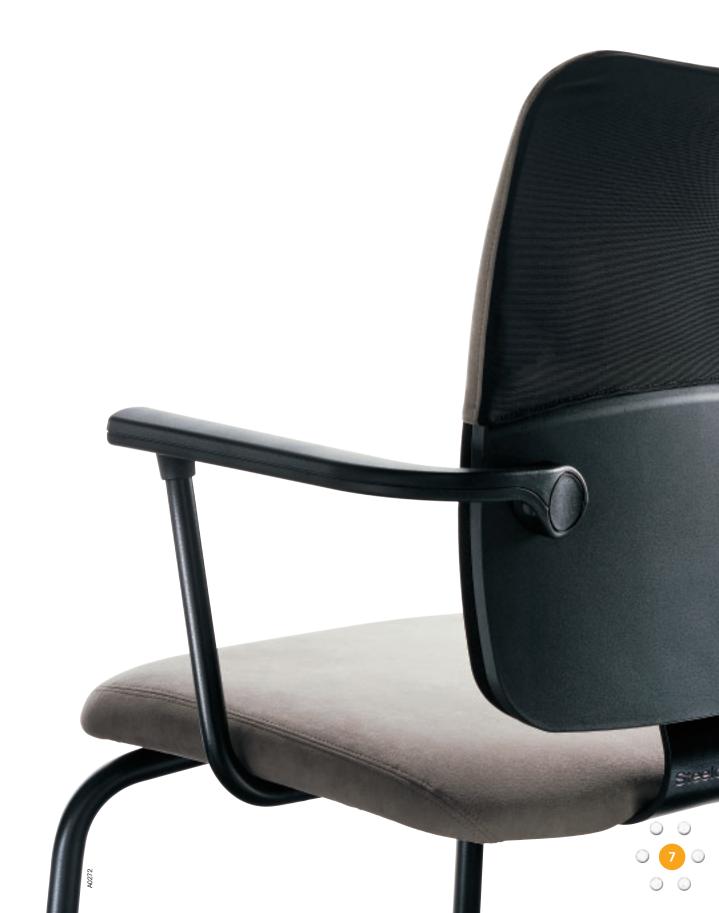

### A complete range for you

Each task requires a different posture and no two people are built alike. Let's B flexes to meet everyone's individual needs.

Task or visitor chair? High or mid-height backrest? Sled base or four legs? Let's B has the solution for each situation and Steelcase can help you choose which options in the range are best for you. It's simple, practical, flexible. The only thing left to do is add your own creative touch.