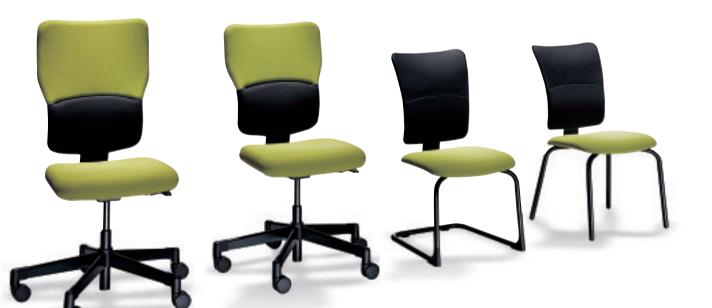

Let's B is a complete family of chairs designed to blend in with any architectural style. It is available in a choice of textures, colours and materials that keep pace with change.

### A complete range for you

Each task requires a different posture and no two people are built alike. Let's B flexes to meet everyone's individual needs.

Task or visitor chair? High or mid-height backrest? Sled base or four legs? Let's B has the solution for each situation and Steelcase can help you choose which options in the range are best for you. It's simple, practical, flexible. The only thing left to do is add your own creative touch.