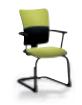

### A complete range for you

Each task requires a different posture and no two people are built alike. Let's B flexes to meet everyone's individual needs.

Task or visitor chair? High or mid-height backrest? Sled base or four legs? Let's B has the solution for each situation and Steelcase can help you choose which options in the range are best for you. It's simple, practical, flexible. The only thing left to do is add your own creative touch.

|                                                                                                                                                                                 | High-back task<br>chair*       | Mid-back task<br>chair*        | Sled-base visitor<br>chair | 4-legs visitor<br>chair    |
|---------------------------------------------------------------------------------------------------------------------------------------------------------------------------------|--------------------------------|--------------------------------|----------------------------|----------------------------|
|                                                                                                                                                                                 | 5-star base                    | 5-star base                    |                            |                            |
| CASTORS<br>55mm<br>65mm                                                                                                                                                         | • 0                            | •<br>0                         | _<br>_                     | _<br>_<br>_                |
| BASE<br>NO (black)<br>LZ (metallic grey)<br>ZU (aluminium grey)                                                                                                                 | •                              | •                              | •                          | •                          |
| SYNCHRONISED MECHANISM                                                                                                                                                          | •                              | •                              | _                          | _                          |
| ADJUSTMENTS Adjustable seat height Adjustable backrest height Upper back force adjustment Upright back stop Adjustable seat depth Adjustable seat tilt Multi position back lock | •<br>•<br>•<br>•<br>•<br>•     | •<br>•<br>•<br>•<br>•<br>•     | -<br>-<br>-<br>-<br>-<br>- | -<br>-<br>-<br>-<br>-<br>- |
| BACKREST<br>Plain<br>Upholstered                                                                                                                                                | <u> </u>                       | <u> </u>                       | •                          | •                          |
| ARMRESTS Fixed, plain Height-adjustable, plain                                                                                                                                  | 0                              | 0                              | <u> </u>                   | <u> </u>                   |
| DIMENSIONS (mm)  Overall height  Overall width (with or without armrests)  Overall depth  Base diameters                                                                        | 1 140<br>700/700<br>700<br>680 | 1 080<br>700/700<br>700<br>680 | 920<br>510/600<br>630<br>— | 920<br>510/600<br>630<br>— |