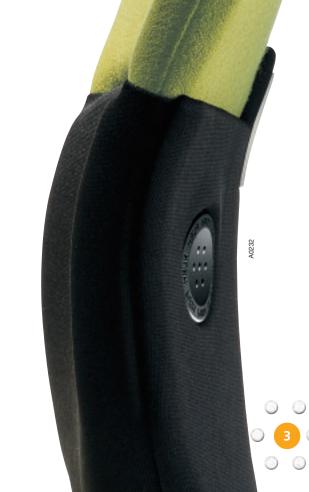

All of the controls are located for easier access.

The **intuitive** buttons and levers are immediately familiar to any user.

The user's manual is stored in the backrest ensuring you'll never lose track of it. Just reach back and pull it out.