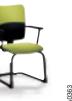

### A complete range for you

Each task requires a different posture and no two people are built alike. Let's B flexes to meet everyone's individual needs.

Task or visitor chair? High or mid-height backrest? Sled base or four legs? Let's B has the solution for each situation and Steelcase can help you choose which options in the range are best for you. It's simple, practical, flexible. The only thing left to do is add your own creative touch.

|                                                                                                                                                                                 | High-back task<br>chair*       | Mid-back task<br>chair*        | Sled-base visitor<br>chair | 4-legs visitor<br>chair    |
|---------------------------------------------------------------------------------------------------------------------------------------------------------------------------------|--------------------------------|--------------------------------|----------------------------|----------------------------|
|                                                                                                                                                                                 | 5-star base                    | 5-star base                    |                            |                            |
| CASTORS<br>55mm<br>65mm                                                                                                                                                         | • 0                            | •<br>0                         | _<br>_                     | _<br>_<br>_                |
| BASE<br>NO (black)<br>LZ (metallic grey)<br>ZU (aluminium grey)                                                                                                                 | •                              | •                              | •                          | •                          |
| SYNCHRONISED MECHANISM                                                                                                                                                          | •                              | •                              | _                          | _                          |
| ADJUSTMENTS Adjustable seat height Adjustable backrest height Upper back force adjustment Upright back stop Adjustable seat depth Adjustable seat tilt Multi position back lock | •<br>•<br>•<br>•<br>•<br>•     | •<br>•<br>•<br>•<br>•<br>•     | -<br>-<br>-<br>-<br>-<br>- | -<br>-<br>-<br>-<br>-<br>- |
| BACKREST<br>Plain<br>Upholstered                                                                                                                                                | <u> </u>                       | <u> </u>                       | •                          | •                          |
| ARMRESTS Fixed, plain Height-adjustable, plain                                                                                                                                  | 0                              | 0                              | <u> </u>                   | <u> </u>                   |
| DIMENSIONS (mm)  Overall height  Overall width (with or without armrests)  Overall depth  Base diameters                                                                        | 1 140<br>700/700<br>700<br>680 | 1 080<br>700/700<br>700<br>680 | 920<br>510/600<br>630<br>— | 920<br>510/600<br>630<br>— |