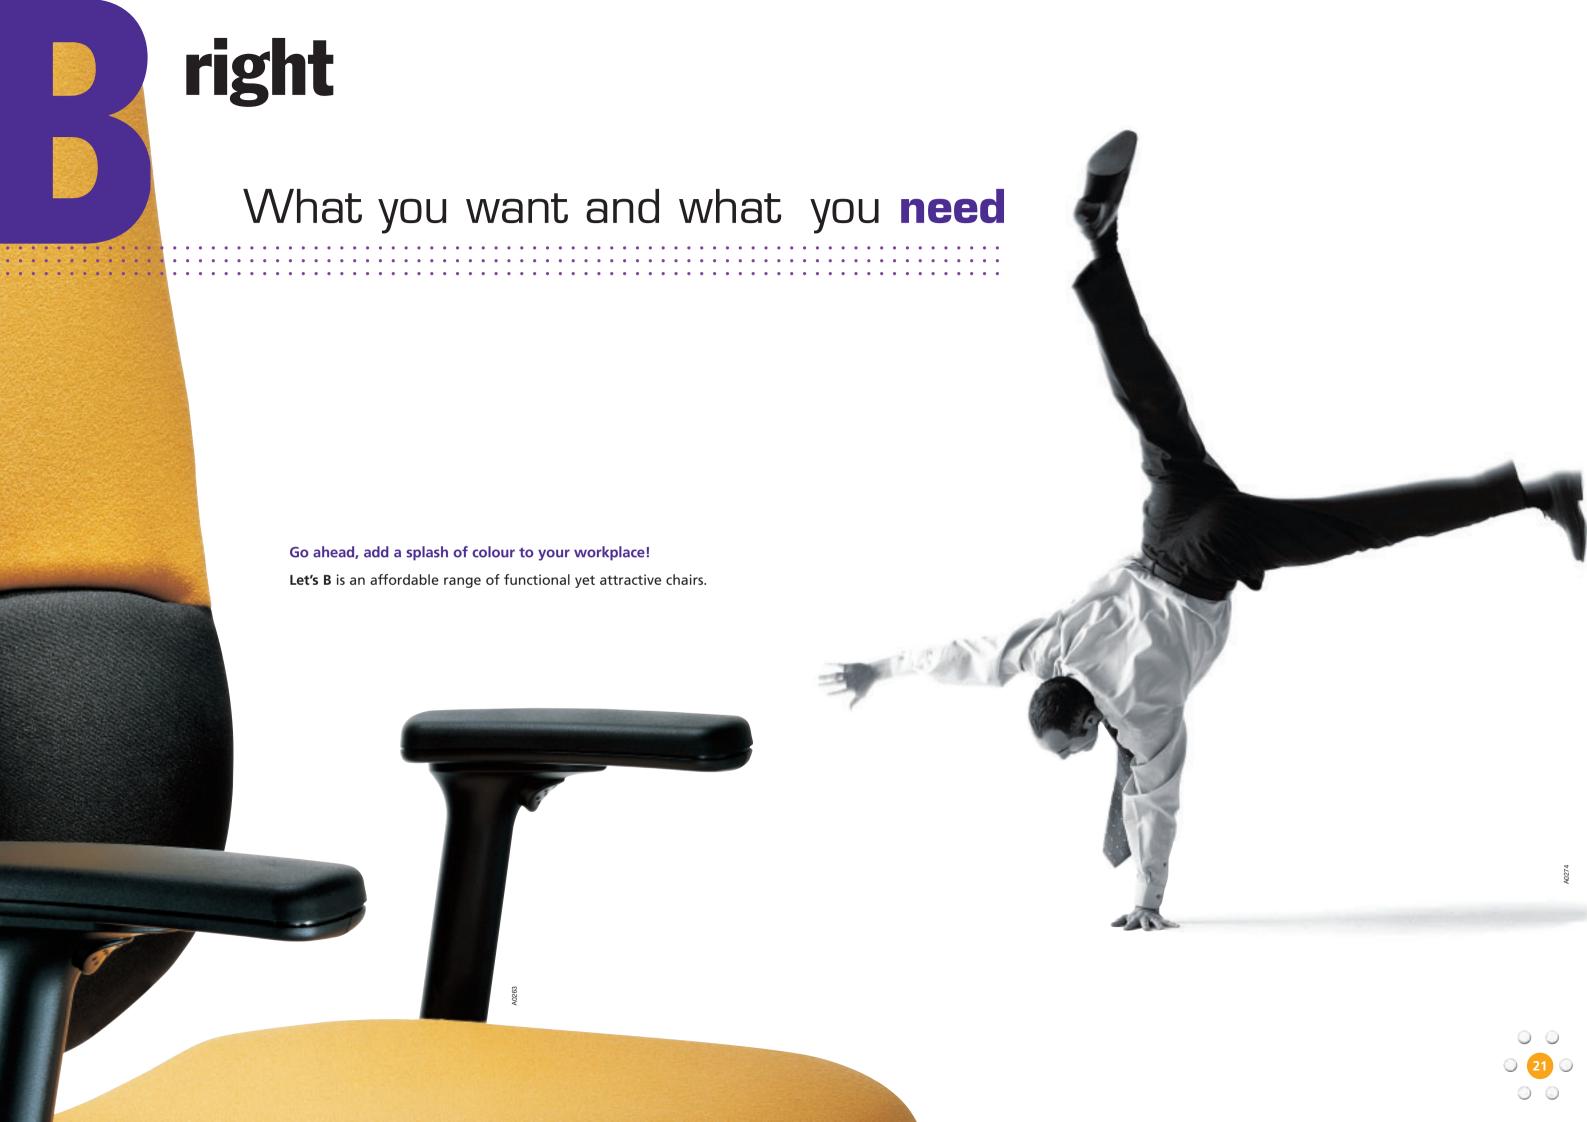

Let's B is a complete family of chairs designed to blend in with any architectural style. It is available in a choice of textures, colours and materials that keep pace with change.

So many models, fabrics, textures... Let's B is crying out for you to specify your favourite colours and reflect your identity.

It can be styled to reflect anyone's personality and, with a few adjustments, accommodates just about anybody.

### A complete range for you

Each task requires a different posture and no two people are built alike. Let's B flexes to meet everyone's individual needs.

Task or visitor chair? High or mid-height backrest? Sled base or four legs? Let's B has the solution for each situation and Steelcase can help you choose which options in the range are best for you. It's simple, practical, flexible. The only thing left to do is add your own creative touch.