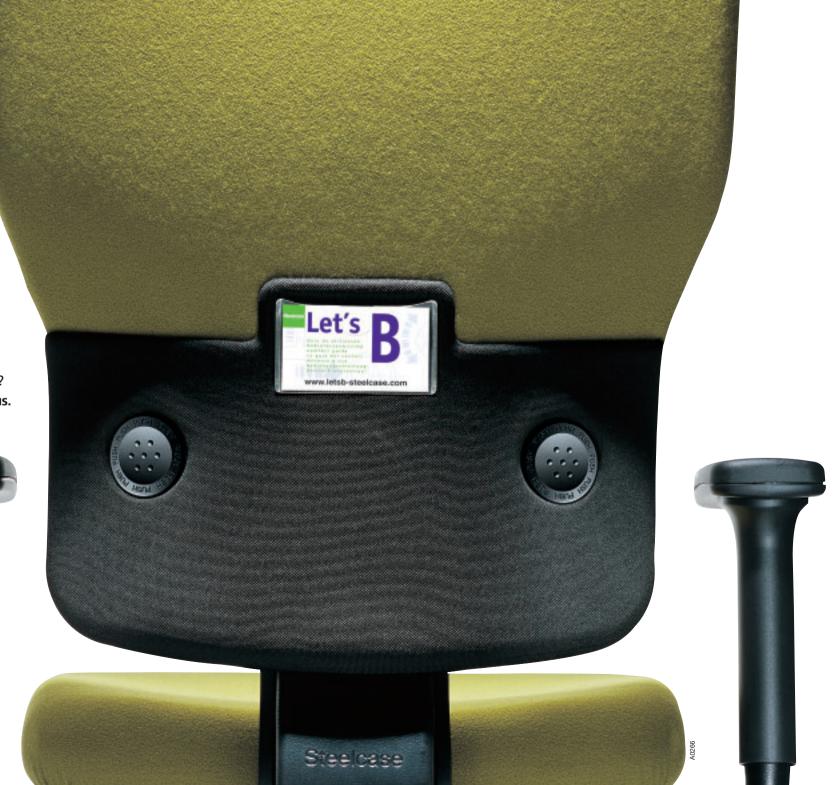

All of the controls are located for easier access.

The **intuitive** buttons and levers are immediately familiar to any user.

The user's manual is stored in the backrest ensuring you'll never lose track of it. Just reach back and pull it out.