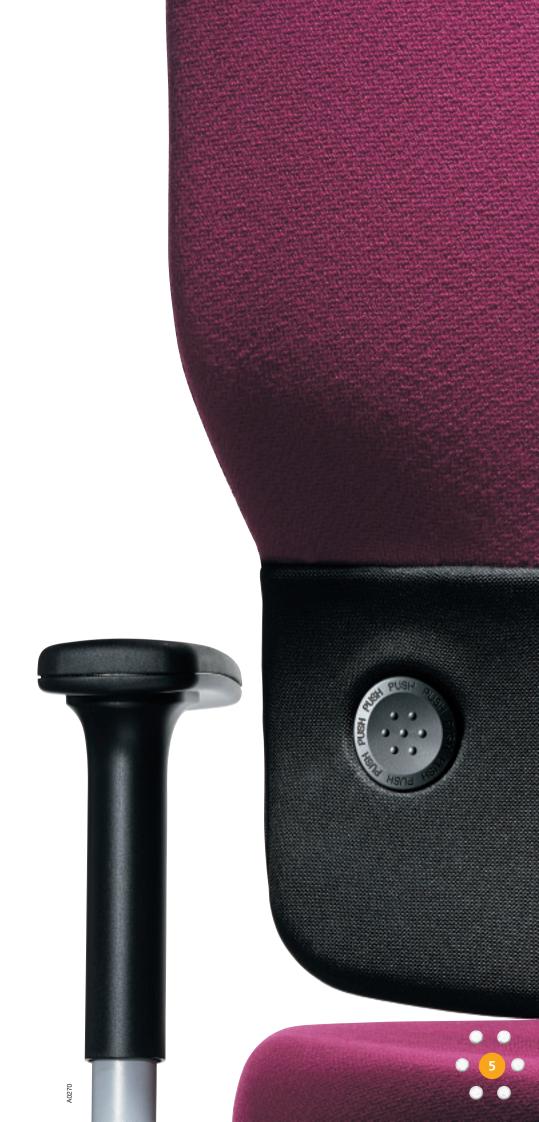

All of the controls are located for easier access.

The **intuitive** buttons and levers are immediately familiar to any user.

The user's manual is stored in the backrest ensuring you'll never lose track of it. Just reach back and pull it out.

### **Individuality:**

With the label holder, Let's B takes on a whole new identity. Just slip in a card with your logo, inventory bar code, department or unit name, or even a business card.

Let your chair do the talking.